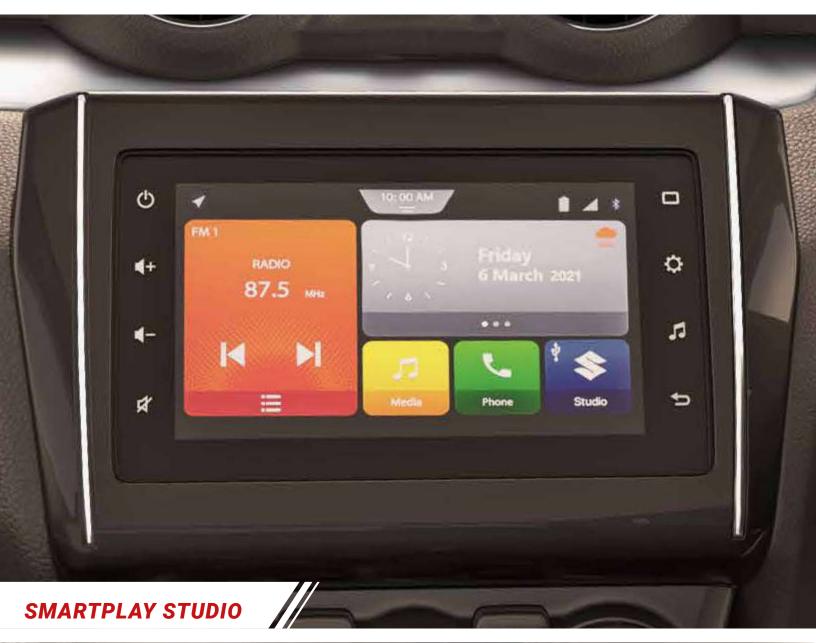

SPORTY CROSS MESH GRILLE WITH **BOLD CHROME ACCENT** 

When it comes to keeping you connected, it doesn't get better than this. The SmartPlay Studio System and Coloured Multi-Information Display provides you with all the stats as you barrel around corners.