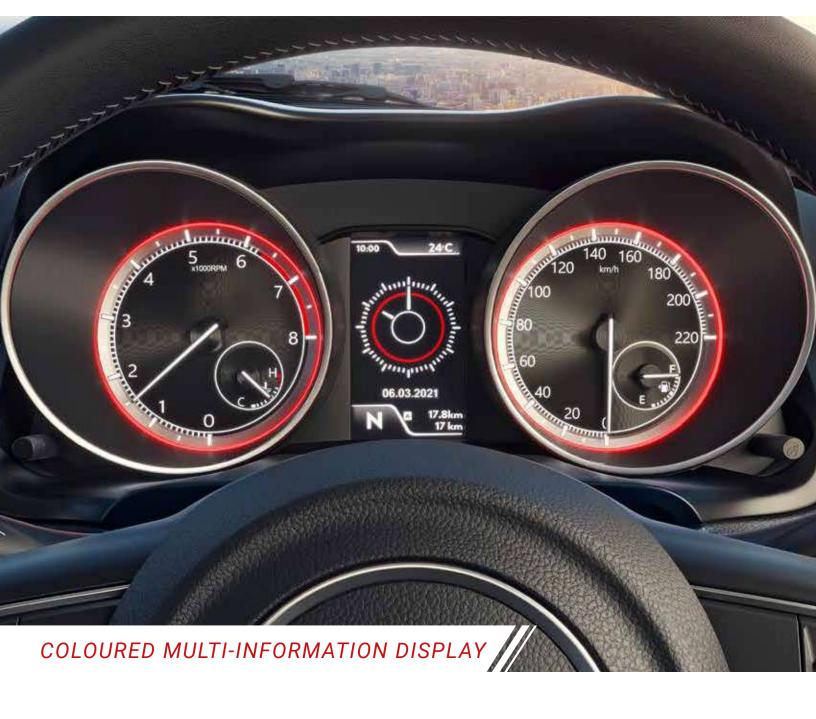

SPORTY CROSS MESH GRILLE WITH **BOLD CHROME ACCENT** 

When it comes to keeping you connected, it doesn't get better than this. The SmartPlay Studio System and Coloured Multi-Information Display provides you with all the stats as you barrel around corners.